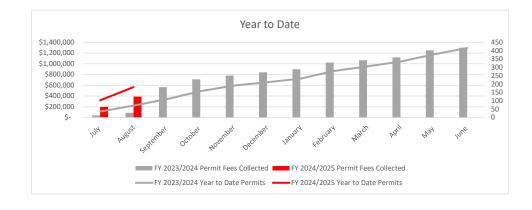

#### City of Vernon Building Division Monthly Report Summary

|           | FY 2023/2024 |                      |                      |    | FY 2024/2025             |    |                     |                         |                       | Year to Date         |    |                         |    |                    |                         |                      |                         |
|-----------|--------------|----------------------|----------------------|----|--------------------------|----|---------------------|-------------------------|-----------------------|----------------------|----|-------------------------|----|--------------------|-------------------------|----------------------|-------------------------|
|           | с            | onstruction<br>Value | Number of<br>Permits | F  | Permit Fees<br>Collected | Ye | ear to Date<br>Fees | Year to Date<br>Permits | Construction<br>Value | Number of<br>Permits |    | ermit Fees<br>Collected | Ye | ar to Date<br>Fees | Year to Date<br>Permits | Permit<br>Difference | Valuation<br>Difference |
| July      | \$           | 2,812,203            | 36                   | \$ | 42,235                   | \$ | 42,235              | 36                      | \$ 20,962,819         | 103                  | \$ | 199,111                 | \$ | 199,111            | 103                     | 186%                 | 645%                    |
| August    | \$           | 3,884,905            | 35                   | \$ | 45,085                   | \$ | 87,320              | 71                      | \$ 3,599,355          | 79                   | \$ | 189,223                 | \$ | 388,334            | 182                     | 156%                 | -7%                     |
| September | \$           | 52,180,758           | 39                   | \$ | 476,571                  | \$ | 563,891             | 110                     |                       |                      |    |                         |    |                    |                         |                      |                         |
| October   | \$           | 11,919,321           | 48                   | \$ | 145,152                  | \$ | 709,043             | 158                     |                       |                      |    |                         |    |                    |                         |                      |                         |
| November  | \$           | 6,103,993            | 33                   | \$ | 72,324                   | \$ | 781,367             | 191                     |                       |                      |    |                         |    |                    |                         |                      |                         |
| December  | \$           | 5,288,826            | 20                   | \$ | 59,013                   | \$ | 840,380             | 211                     |                       |                      |    |                         |    |                    |                         |                      |                         |
| January   | \$           | 4,501,970            | 21                   | \$ | 57,986                   | \$ | 898,366             | 232                     |                       |                      |    |                         |    |                    |                         |                      |                         |
| February  | \$           | 10,465,911           | 46                   | \$ | 125,280                  | \$ | 1,023,646           | 278                     |                       |                      |    |                         |    |                    |                         |                      |                         |
| March     | \$           | 2,865,552            | 28                   | \$ | 44,377                   | \$ | 1,068,023           | 306                     |                       |                      |    |                         |    |                    |                         |                      |                         |
| April     | \$           | 3,286,416            | 29                   | \$ | 51,064                   | \$ | 1,119,087           | 335                     |                       |                      |    |                         |    |                    |                         |                      |                         |
| May       | \$           | 13,333,422           | 43                   | \$ | 130,368                  | \$ | 1,249,455           | 378                     |                       |                      |    |                         |    |                    |                         |                      |                         |
| June      | \$           | 2,875,862            | 38                   | \$ | 49,627                   | \$ | 1,299,082           | 416                     |                       |                      |    |                         |    |                    |                         |                      |                         |