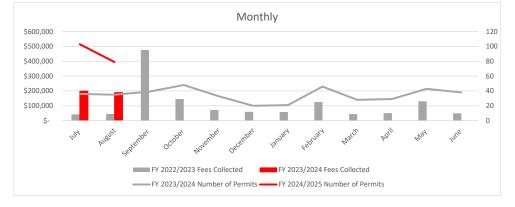

#### City of Vernon Building Division Monthly Report Summary

|           | FY 2023/2024 |                      |                      |    | FY 2024/2025             |    |                     |                         |                       | Year to Date         |    |                         |    |                    |                         |                      |                         |
|-----------|--------------|----------------------|----------------------|----|--------------------------|----|---------------------|-------------------------|-----------------------|----------------------|----|-------------------------|----|--------------------|-------------------------|----------------------|-------------------------|
|           | с            | onstruction<br>Value | Number of<br>Permits | F  | Permit Fees<br>Collected | Ye | ear to Date<br>Fees | Year to Date<br>Permits | Construction<br>Value | Number of<br>Permits |    | ermit Fees<br>Collected | Ye | ar to Date<br>Fees | Year to Date<br>Permits | Permit<br>Difference | Valuation<br>Difference |
| July      | \$           | 2,812,203            | 36                   | \$ | 42,235                   | \$ | 42,235              | 36                      | \$ 20,962,819         | 103                  | \$ | 199,111                 | \$ | 199,111            | 103                     | 186%                 | 645%                    |
| August    | \$           | 3,884,905            | 35                   | \$ | 45,085                   | \$ | 87,320              | 71                      | \$ 3,599,355          | 79                   | \$ | 189,223                 | \$ | 388,334            | 182                     | 156%                 | -7%                     |
| September | \$           | 52,180,758           | 39                   | \$ | 476,571                  | \$ | 563,891             | 110                     |                       |                      |    |                         |    |                    |                         |                      |                         |
| October   | \$           | 11,919,321           | 48                   | \$ | 145,152                  | \$ | 709,043             | 158                     |                       |                      |    |                         |    |                    |                         |                      |                         |
| November  | \$           | 6,103,993            | 33                   | \$ | 72,324                   | \$ | 781,367             | 191                     |                       |                      |    |                         |    |                    |                         |                      |                         |
| December  | \$           | 5,288,826            | 20                   | \$ | 59,013                   | \$ | 840,380             | 211                     |                       |                      |    |                         |    |                    |                         |                      |                         |
| January   | \$           | 4,501,970            | 21                   | \$ | 57,986                   | \$ | 898,366             | 232                     |                       |                      |    |                         |    |                    |                         |                      |                         |
| February  | \$           | 10,465,911           | 46                   | \$ | 125,280                  | \$ | 1,023,646           | 278                     |                       |                      |    |                         |    |                    |                         |                      |                         |
| March     | \$           | 2,865,552            | 28                   | \$ | 44,377                   | \$ | 1,068,023           | 306                     |                       |                      |    |                         |    |                    |                         |                      |                         |
| April     | \$           | 3,286,416            | 29                   | \$ | 51,064                   | \$ | 1,119,087           | 335                     |                       |                      |    |                         |    |                    |                         |                      |                         |
| May       | \$           | 13,333,422           | 43                   | \$ | 130,368                  | \$ | 1,249,455           | 378                     |                       |                      |    |                         |    |                    |                         |                      |                         |
| June      | \$           | 2,875,862            | 38                   | \$ | 49,627                   | \$ | 1,299,082           | 416                     |                       |                      |    |                         |    |                    |                         |                      |                         |